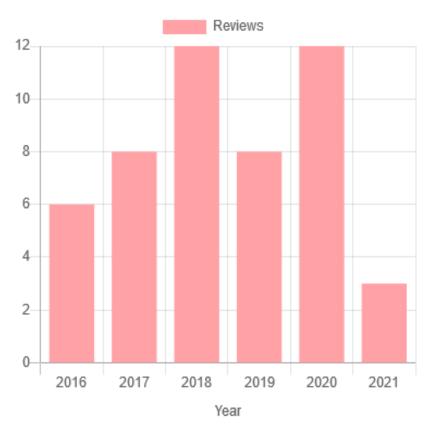

#### **VERIFIED REVIEWS**

(20) Animal Science Journal

WOS

wos

(10) Journal of Poultry Science

(7) Egyptian Poultry Science Journal

(4) Poultry Science

(3) Journal of Animal Physiology and A...

(2) Journal of Sustainable Agricultural Sciences

(1) Italian Journal of Animal Science

(1) Revista Brasileira de Ciencia Avicola

(1) The Journal of Poultry Science

**GO TO PEER REVIEW** 