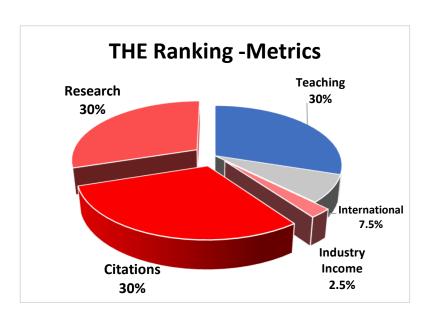

### University Rankings Metrics Importance of Research - THE

#### Research related metrics account for 64.75%