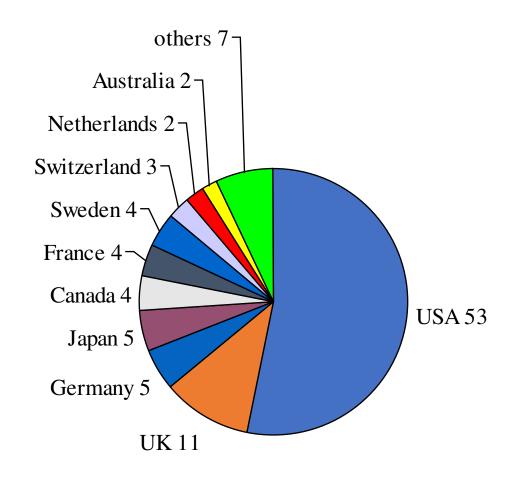

### ShanghaiRanking's Global Ranking of Academic Subjects 2020 - Agricultural Sciences

2020 ~

| Field: L      | ife Sciences   Subject: Agricultura | l Sciences V   |                           | Meth           | odology     |
|---------------|-------------------------------------|----------------|---------------------------|----------------|-------------|
| World<br>Rank | Institution*                        | Country/Region | National/Regional<br>Rank | Total<br>Score | Score on Q1 |
| 301-400       | Jiangsu University                  | *              | 40-58                     |                | 25.2        |
| 301-400       | Jinan University                    | •              | 40-58                     |                | 27.7        |
| 301-400       | Kafrelsheikh University             | =              | 1                         |                | 16.6        |
| 301-400       | King Juan Carlos University         | £              | 14-22                     |                | 21.2        |
| 801-400       | Kobe University                     | •              | 8-11                      |                | 29.2        |
| 801-400       | Korea University                    | :0:            | 3-7                       |                | 30.9        |
| 801-400       | KTH Royal Institute of Technology   |                | 7                         |                | 20.8        |
| 301-400       | Kyungpook National University       | :0;            | 3-7                       |                | 28.7        |