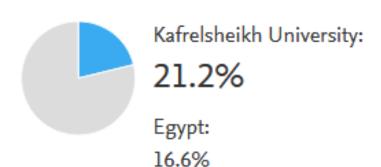

### ShanghaiRanking's Global Ranking of Academic Subjects 2020 - Agricultural Sciences

2020 ~

| Field: L      | ife Sciences   Subject: Agricultura | l Sciences V   |                           | Meth           | odology     |
|---------------|-------------------------------------|----------------|---------------------------|----------------|-------------|
| World<br>Rank | Institution*                        | Country/Region | National/Regional<br>Rank | Total<br>Score | Score on Q1 |
| 301-400       | Jiangsu University                  | *              | 40-58                     |                | 25.2        |
| 301-400       | Jinan University                    | •              | 40-58                     |                | 27.7        |
| 301-400       | Kafrelsheikh University             | =              | 1                         |                | 16.6        |
| 301-400       | King Juan Carlos University         | £              | 14-22                     |                | 21.2        |
| 801-400       | Kobe University                     | •              | 8-11                      |                | 29.2        |
| 801-400       | Korea University                    | :0:            | 3-7                       |                | 30.9        |
| 801-400       | KTH Royal Institute of Technology   |                | 7                         |                | 20.8        |
| 301-400       | Kyungpook National University       | :0;            | 3-7                       |                | 28.7        |