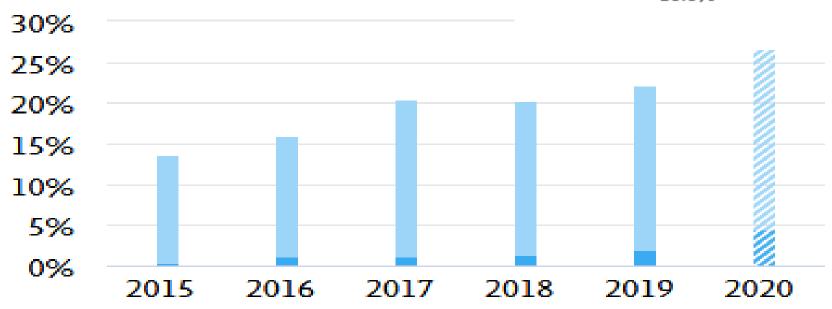

### **Performance indicators**

**Outputs in Top Citation Percentiles** 

Egypt:

11.6%

2,939 number of publications by authors at Kafrelsheikh University

Share of publications at Kafrelsheikh University that are among the most cited publications worldwide