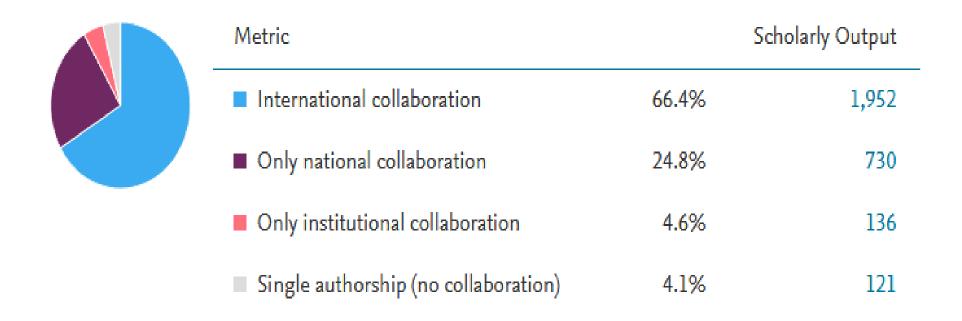

### **International Collaboration**

Publications co-authored with Institutions in other countries/regions

### **Top collaborating Institutions**

|    |                                         | Institution                        | Co-authored publications ↓ | Citations received for co-authored publications | Co-authors |
|----|-----------------------------------------|------------------------------------|----------------------------|-------------------------------------------------|------------|
| 1. | 0 0<br>0 0<br>0 0<br>0 0<br>0 0         | Tanta<br>University                | 325 ▲                      | 4,040                                           | 282 🛦      |
| 2. | 0 0 0 0 0 0 0 0 0 0 0 0 0 0 0 0 0 0 0   | Mansoura<br>University             | 241 🔺                      | 2,193                                           | 209 🛦      |
| 3. | 5 5 6 5 6 5 6 6 6 6 6 6 6 6 6 6 6 6 6 6 | Agricultural<br>Research<br>Center | 204 🛦                      | 1,050                                           | 219 🛦      |
| 4. | ***                                     | Alexandria<br>University           | 178 ▲                      | 1,291                                           | 166 🔺      |
| 5. | 5 0 0 0 0 0 0 0 0 0 0 0 0 0 0 0 0 0 0 0 | King Saud<br>University            | 154 🛦                      | 1,191                                           | 142 🔺      |