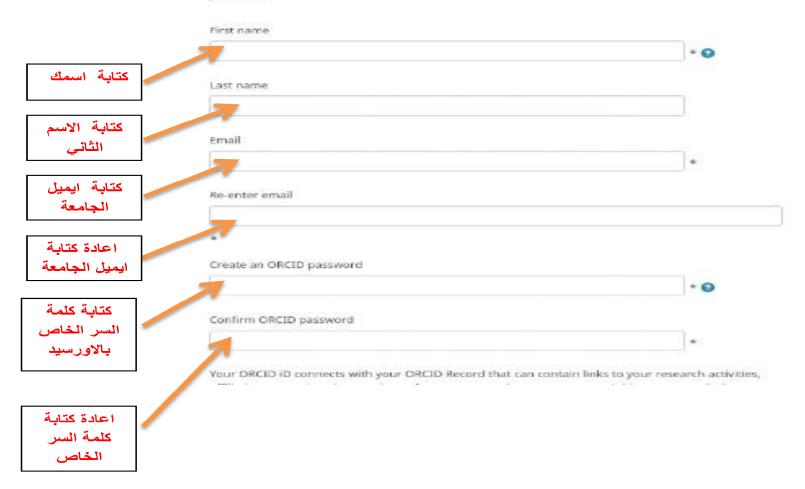

## الهدف من اورسيد

- 1- هو عبارة عن جهد غير هادف للربح يميز باحث عن باحث برمز معين حتى يضمن له بما يقوم به الانشطة ( بحوث والنشطة المهنية والمنح وغيرها من الاخراجات العلمية )
- 2- يساعد على الانتقال الى العلوم الالكترونية ، حيث المنشورات العلمية يمكن استخلاصها على الفور ،بالاضافة الى تزويد كل باحث بسيرة ذاتية رقمية محدثة باستمرار ، وهناك بعض الخدمات عبر الانترتيت تقوم بتصدير البيانات الى اورسيد مثل crossref , datacite .
- 3- تمييز الانشطة البحثية الخاصة بالباحث عن الانشطة الخاصة بالاخرين في حالة وجود اسماء متماثلة من خلال ارفاق كل باحث بهوية رقمية تحفظ له ابحاثة والمنح وبراءات الاختراع
- 4- يسمح للجميع ( المؤلفين والناشرين والممولين والمؤسسات البحثية ) بتحديد العمل الذي تقوم به تحديث تلقائي لسجل اورسيد ، ويدخل شبكة الاقنباس العالمي
  - 5- يمكن الطلاب والموظفين التسيجل بالاورسيد من خلال استخدام البريد الالكتروني الخاص بك واضافة عناوين اخرى للبريد الالكتروني الى ملفك الشخصي .
    - -6 يمكن مشاهدة انجازاتك الاكاديمية وملفك البحثي الموجودة في المنصة من قبل الاخرين -6

#### Register for an ORCID iD

ORCID provides a persistent digital identifier that distinguishes you from every other researcher and, through integration in key research workflows such as manuscript and grant submission, supports automated linkages between you and your professional activities ensuring that your work is recognized.

As per ORCID's terms and conditions, you may only register for an ORCID ID for yourself.

Education

1999-10-04 to 2003-03-05 | Ph.D. (Faculty of agriculture- Department of biochemical sci and technology)