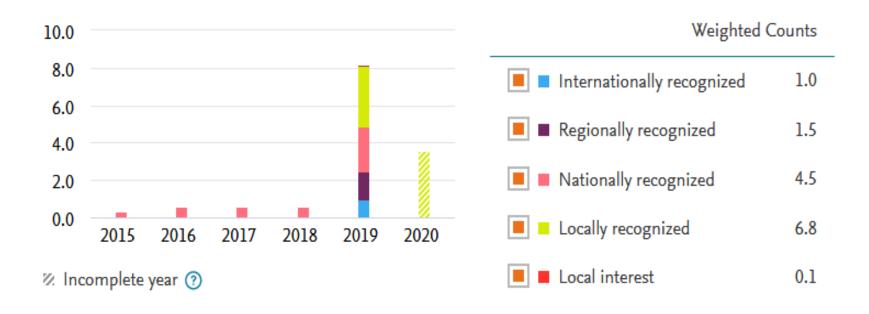

### **Societal Impact**

Media analyses are provided by News flow, which is focused on English language content only.

Kafrelsheikh University has 4.5 media mentions weighted by type of publication, demographics and audience reach

#### **Printed media**

Kafrelsheikh University has 13.9 media mentions weighted by type of publication, demographics and audience reach

Media Exposure is the number of media mentions weighted by type of publication, demographics and audience reach. Source: Scopus data, up to 31 Jan 2021