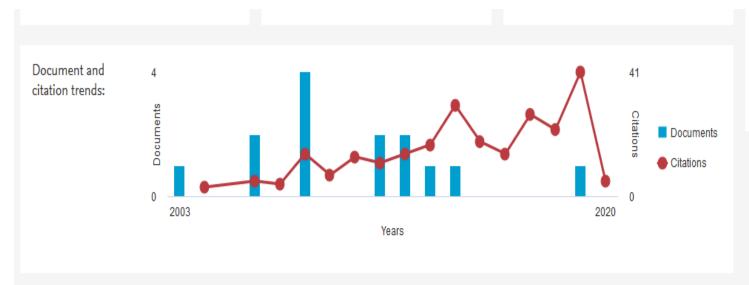

### Overall research performance 2015 - 2020

2,939 🔺

Scholarly Output (i)

36.5% All Open Access

View list of publications

27,622

Citation Count (i)

+142.6%

Up 142.6% over the period 2015–2019,

from **263** in 2015 to **638** in 2019

1,025

Authors

+164.4%

Up 164.4% over the period

2015-2019,

from **177** in 2015 to **468** in 2019

9.4

Citations per Publication ①