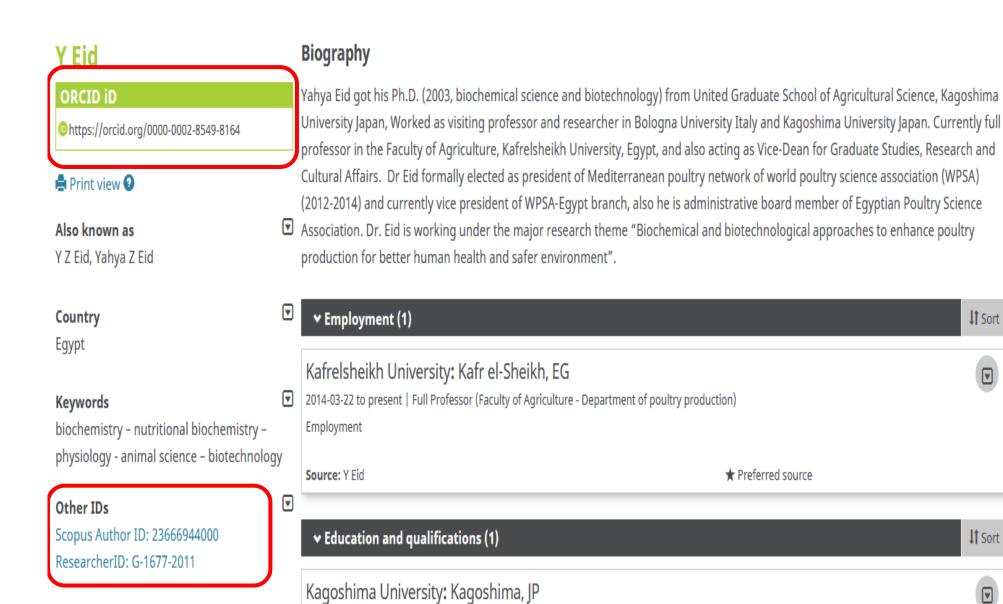

# Eid, Yahya Z.

Kafrelsheikh University, Kafr el-Sheikh, Egypt Author ID:23666944000

# Eid, Yahya Z.

CLAIM THIS RECORD BETA

Unclaimed - This is an algorithmically generated author record 1

Kafrelsheikh University

Web of Science Researcher D: G-1677-2011

Dept Poultry Prod

KAFR AL SHEIKH, EGYPT

Alternative names: Eid, Yahya Z. Eid, Y. Eid, Y. Z. Eid, Y. Eid, YZ

Organizations: Kafrelsheikh University Kagoshima University