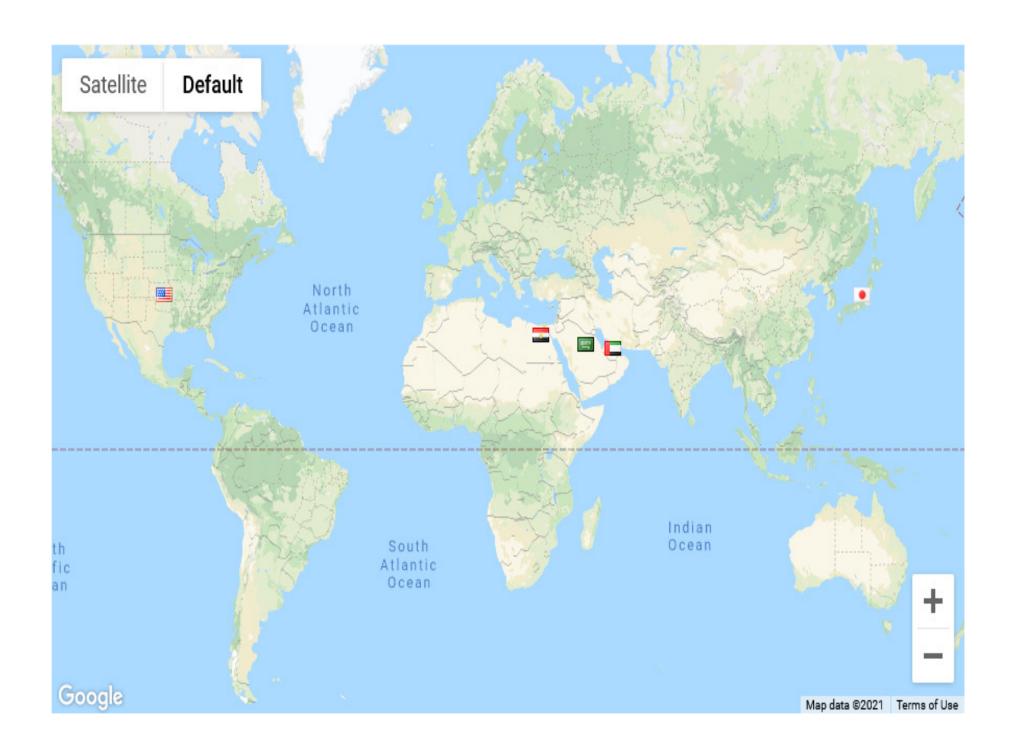

# OVERVIEW | DETAILS | TODAY | YESTERDAY | HISTORY | FLAG MAP | UPGRADE

\* Create a free counter!

Last New Visitor

Egypt 📊

Visited 20 minutes ago

Newest Country Saudi Arabia

Last Visited May 16, 2021

5 different countries have visited this site. 7 flags collected. View all details »