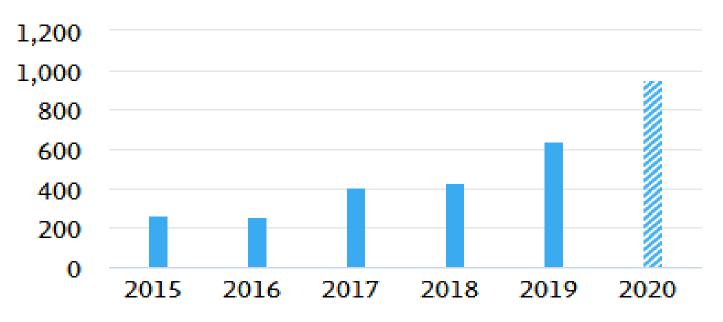

### Overall research performance 2015 - 2020

2,939 🔺

Scholarly Output (i)

36.5% All Open Access

View list of publications

27,622

Citation Count (i)

+142.6%

Up 142.6% over the period 2015–2019,

from **263** in 2015 to **638** in 2019

1,025

Authors

+164.4%

Up 164.4% over the period

2015-2019,

from **177** in 2015 to **468** in 2019