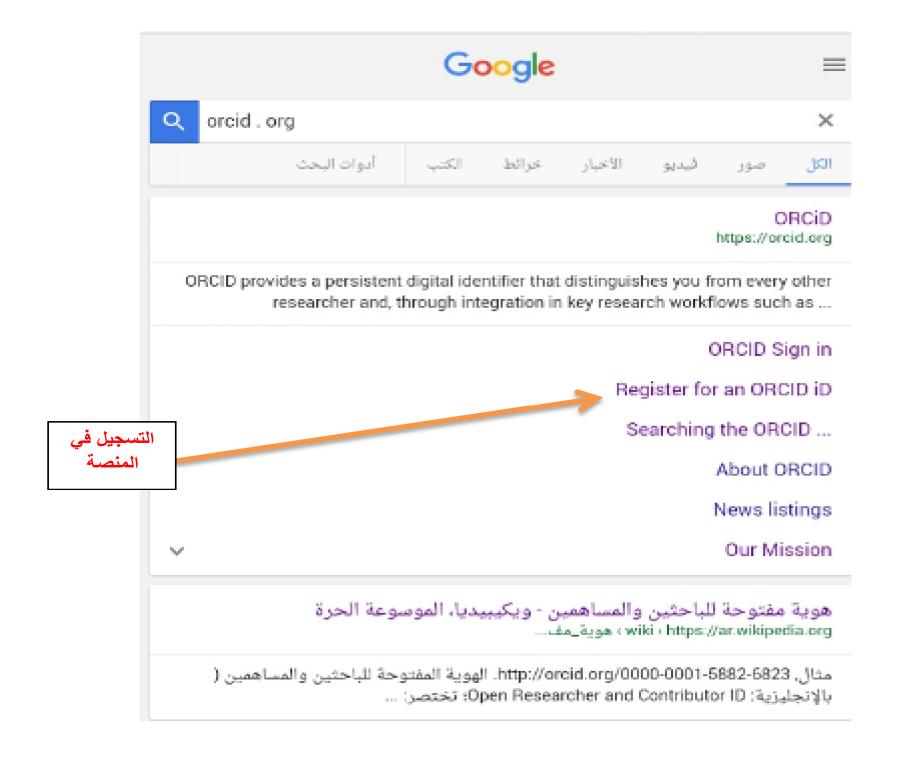

#### Register for an ORCID iD

ORCID provides a persistent digital identifier that distinguishes you from every other researcher and, through integration in key research workflows such as manuscript and grant submission, supports automated linkages between you and your professional activities ensuring that your work is recognized.