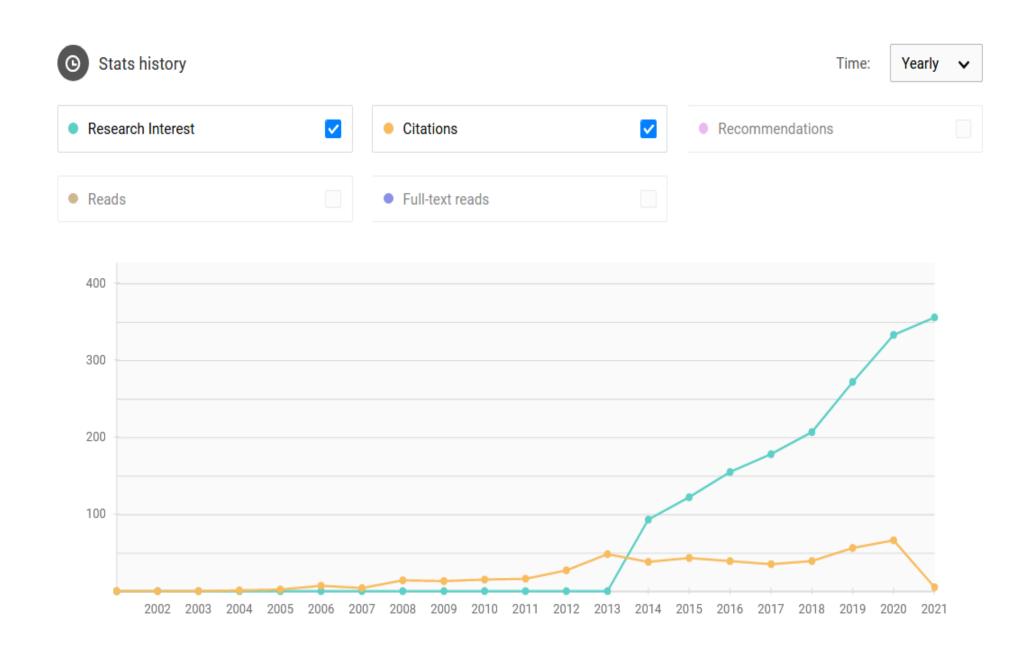

# Your impact over time

Edit 🔗

RG Score ① 18.32

### Percentile:

Your score is higher than 70% of all ResearchGate members' scores.

h-index ①

13

h-index

excluding self-citations

Top *h* cited research:

Tea polyphenols reduce glucocorticoid-induced growth inhibition and oxidative stress in broiler chickens