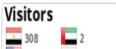

# OVERVIEW | DETAILS | TODAY | YESTERDAY | HISTORY | FLAG MAP | UPGRADE

\* Create a free counter!

Last New Visitor

Egypt 📊

Visited 20 minutes ago

Newest Country Saudi Arabia

Last Visited May 16, 2021

5 different countries have visited this site. 7 flags collected. View all details »