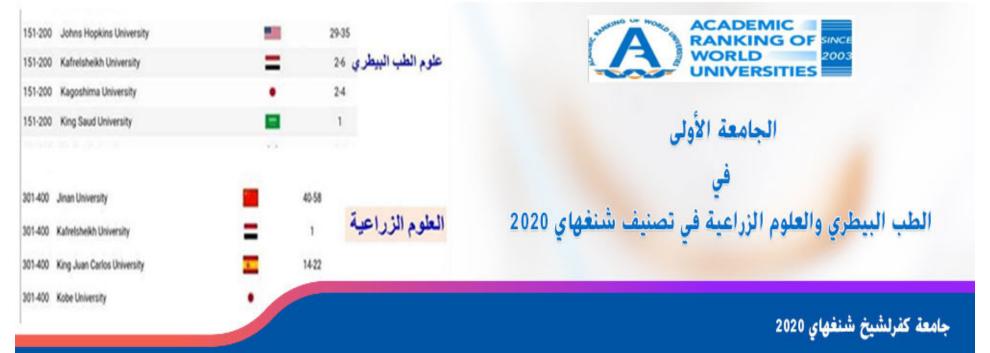

#### http://www.shanghairanking.com/Shanghairanking-Subject-Rankings/agricultural-sciences.html

جامعة كفرالشيخ كلية الزراعة تصنيف شنغهاى الدولى للعام ٢٠٢٠

Home About ➤ Rankings ➤ Survey ➤ Universities GRUP Initiative ➤ Conference Ac

Home>> Global Ranking of Academic Subjects 2020>> Agricultural Sciences

### ShanghaiRanking's Global Ranking of Academic Subjects 2020 - Agricultural Sciences

2020 ~

| Field: L      | ife Sciences   Subject: Agricultura | l Sciences V   |                           | Meth           | odology     |
|---------------|-------------------------------------|----------------|---------------------------|----------------|-------------|
| World<br>Rank | Institution*                        | Country/Region | National/Regional<br>Rank | Total<br>Score | Score on Q1 |
| 301-400       | Jiangsu University                  | *              | 40-58                     |                | 25.2        |
| 301-400       | Jinan University                    | •              | 40-58                     |                | 27.7        |
| 301-400       | Kafrelsheikh University             | =              | 1                         |                | 16.6        |
| 301-400       | King Juan Carlos University         | £              | 14-22                     |                | 21.2        |
| 801-400       | Kobe University                     | •              | 8-11                      |                | 29.2        |
| 801-400       | Korea University                    | :0:            | 3-7                       |                | 30.9        |
| 801-400       | KTH Royal Institute of Technology   |                | 7                         |                | 20.8        |
| 301-400       | Kyungpook National University       | :0;            | 3-7                       |                | 28.7        |