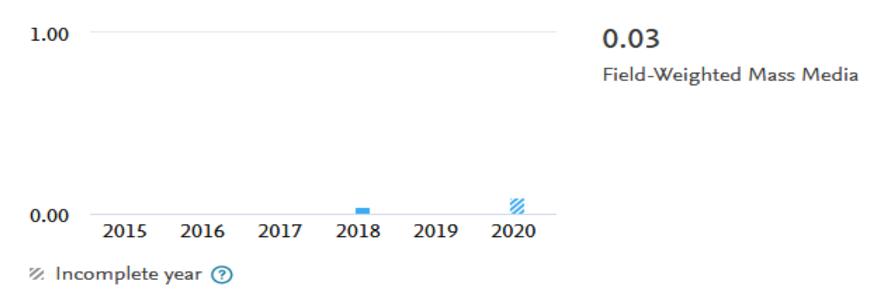

### **Societal Impact**

Media analyses are provided by News flow, which is focused on English language content only.

Kafrelsheikh University has 4.5 media mentions weighted by type of publication, demographics and audience reach

### Field-Weighted Mass Media ①

Field-Weighted Mass Media is the ratio of Mass Media relative to the expected world average for the subject field, publication type and publication year.

Source: Scopus data, up to 31 Jan 2021