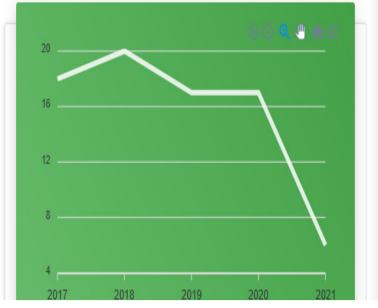

- ي تسجيل دخول
- عدد الابحاث طبقا للسنين
  - 📃 عدد الابحاث لكل كلية
  - 🔩 عدد الابحاث لكل مجلة
  - عدد الابحاث لكل باحث
    - 🌲 بحث متقدم

# 💄 تسجيل دخول

- عدد الابحاث طبقا للسنين
  - 📃 عدد الابحاث لكل كلية
  - 🔩 عدد الابحاث لكل مجلة
  - عدد الابحاث لكل باحث
    - 🌲 بحث متقدم