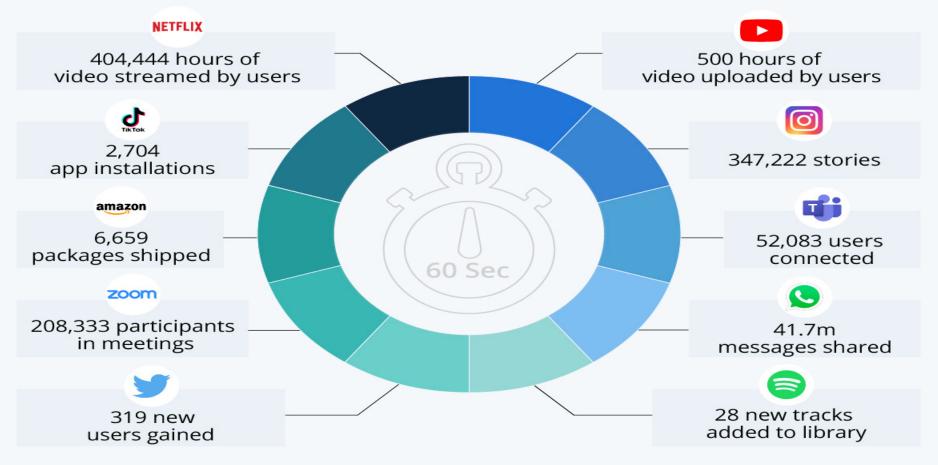

TOTAL POPULATION

UNIQUE MOBILE PHONE USERS

we are social INTERNET USERS\*

**4.66**BILLION

vs. POPULATION:

**59.5**%

ACTIVE SOCIAL MEDIA USERS\*

**4.20** BILLION

vs. POPULATION:

53.6%

**7.83** BILLION

**URBANISATION:** 

56.4%

vs. POPULATION:

**5.22** 

**BILLION** 

66.6%

we are social