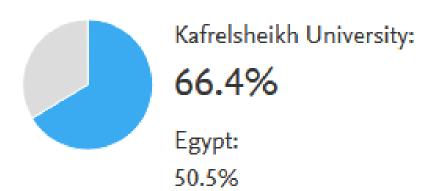

Publications in top 10% journals

by CiteScore Percentile

- % of publications in top 10% most cited
- % of publications in top 1% most cited