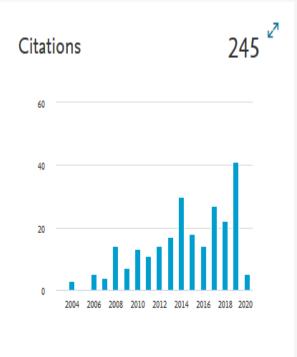

### Overall research performance 2015 - 2020

2,939 🔺

Scholarly Output (i)

36.5% All Open Access

View list of publications

27,622

Citation Count (i)

+142.6%