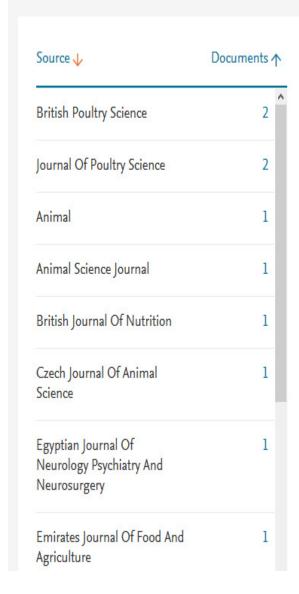

# 1 author results

Scopus

About Scopus Author Identifier  $\mbox{\Large >}$ 

Author last name "eid" , Author first name "yahya"

| Show exact matches only           |       |                                 |                          | Sort                            | on: Document coun | t (high-low)      |
|-----------------------------------|-------|---------------------------------|--------------------------|---------------------------------|-------------------|-------------------|
| Refine results  Limit to Exclude  |       | ☐ All ✓ Show document           | s View citation overview | Request to merge authors Save t | o author list     |                   |
| Source title                      | ^     | Author                          | Documents                | h-index ① Affiliation           | City              | Country/Territory |
| ☐ Animal                          | (1) > | ☐ 1 Eid, Yahya Z.<br>Eid, Y. Z. | 14                       | 10 Kafrelsheikh University      | Kafr el-Sheikh    | Egypt             |
| ☐ Animal Science Journal          | (1) > | Eid, Y.                         |                          |                                 |                   |                   |
| ☐ British Journal Of<br>Nutrition | (1) > | View last title ∨               |                          |                                 |                   |                   |