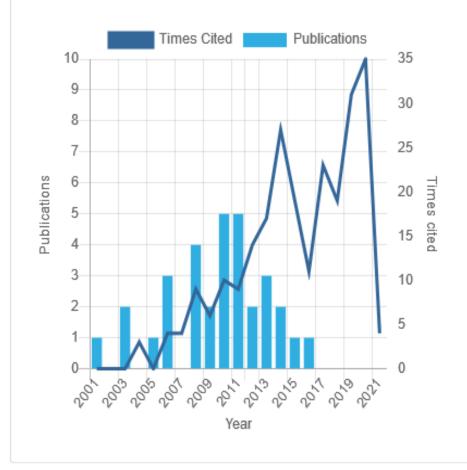

### Overall research performance 2015 - 2020

2,939 🔺

Scholarly Output (i)

36.5% All Open Access

View list of publications

27,622

Citation Count (i)

+142.6%

Up 142.6% over the period 2015–2019,

from **263** in 2015 to **638** in 2019

1,025

Authors

+164.4%

Up 164.4% over the period

2015-2019,

from **177** in 2015 to **468** in 2019

9.4

Citations per Publication ①