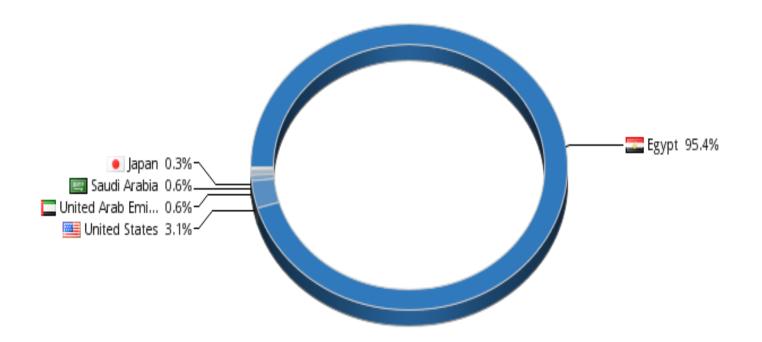

# OVERVIEW | DETAILS | TODAY | YESTERDAY | HISTORY | FLAG MAP | UPGRADE

\* Create a free counter!

Last New Visitor

Egypt 📊

Visited 20 minutes ago

Newest Country Saudi Arabia

Last Visited May 16, 2021

5 different countries have visited this site. 7 flags collected. View all details »