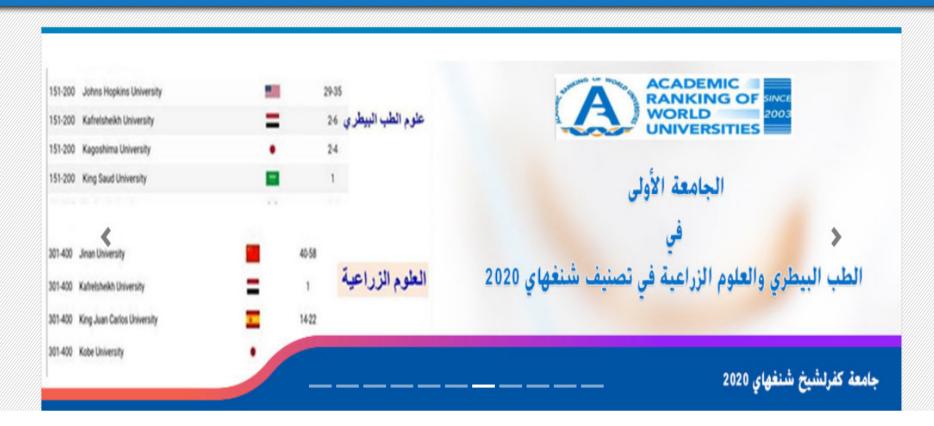

### ShanghaiRanking's Global Ranking of Academic Subjects 2020 - Agricultural Sciences

2020 ~

| Field: L      | ife Sciences   Subject: Agricultura | l Sciences V   |                           | Meth           | odology     |
|---------------|-------------------------------------|----------------|---------------------------|----------------|-------------|
| World<br>Rank | Institution*                        | Country/Region | National/Regional<br>Rank | Total<br>Score | Score on Q1 |
| 301-400       | Jiangsu University                  | *              | 40-58                     |                | 25.2        |
| 301-400       | Jinan University                    | •              | 40-58                     |                | 27.7        |
| 301-400       | Kafrelsheikh University             | =              | 1                         |                | 16.6        |
| 301-400       | King Juan Carlos University         | £              | 14-22                     |                | 21.2        |
| 801-400       | Kobe University                     | •              | 8-11                      |                | 29.2        |
| 801-400       | Korea University                    | :0:            | 3-7                       |                | 30.9        |
| 801-400       | KTH Royal Institute of Technology   |                | 7                         |                | 20.8        |
| 301-400       | Kyungpook National University       | :0;            | 3-7                       |                | 28.7        |