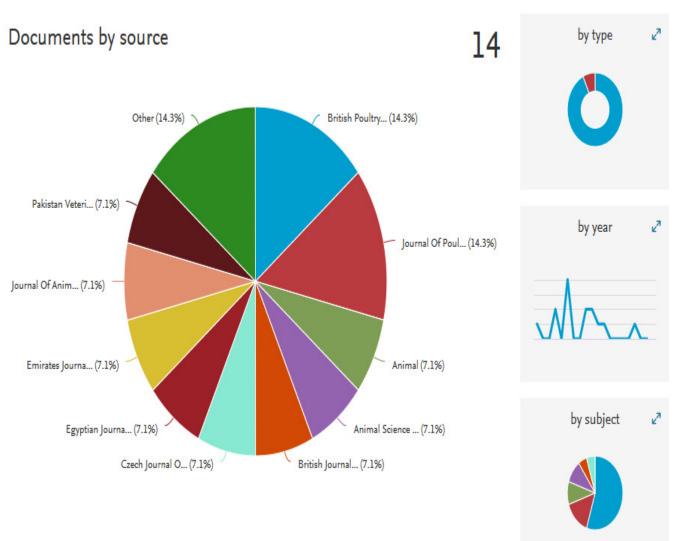

# 1 author results

Scopus

About Scopus Author Identifier  $\mbox{\Large >}$ 

Author last name "eid" , Author first name "yahya"

| Show exact matches only           |       |                                 |                          | Sort                            | on: Document coun | t (high-low)      |
|-----------------------------------|-------|---------------------------------|--------------------------|---------------------------------|-------------------|-------------------|
| Refine results  Limit to Exclude  |       | ☐ All ✓ Show document           | s View citation overview | Request to merge authors Save t | o author list     |                   |
| Source title                      | ^     | Author                          | Documents                | h-index ① Affiliation           | City              | Country/Territory |
| ☐ Animal                          | (1) > | ☐ 1 Eid, Yahya Z.<br>Eid, Y. Z. | 14                       | 10 Kafrelsheikh University      | Kafr el-Sheikh    | Egypt             |
| ☐ Animal Science Journal          | (1) > | Eid, Y.                         |                          |                                 |                   |                   |
| ☐ British Journal Of<br>Nutrition | (1) > | View last title ∨               |                          |                                 |                   |                   |