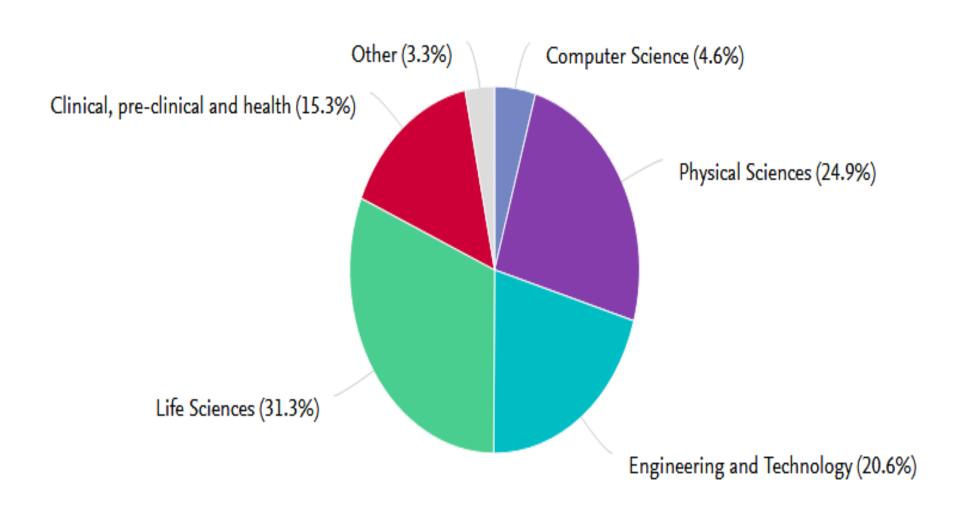

| South Valley University        | Epot =    | 4500           | 575                         | 950                        | 975   | 425   | 550            | 1025                    |                       |

جامعة كفر الشيخ الاولى محليا وعربيا

و المركز الــ117 عالميًا

جامعة كفرالشيخ السادس محليا وضمن أفضل ٨٠٠ عالميا

في مؤشر RUR الروسي للجامعات العالمية



### Overall research performance 2015 - 2020





2,939 🔺

Scholarly Output (i)

36.5% All Open Access

View list of publications

27,622

Citation Count (i)

+142.6%

Up 142.6% over the period 2015–2019,

from **263** in 2015 to **638** in 2019

1,025

Authors

+164.4%

Up 164.4% over the period

2015-2019,

from **177** in 2015 to **468** in 2019

9.4

Citations per Publication ①

### **Publications by Subject Area 2015 - 2020**



### **Performance indicators**

**Outputs in Top Citation Percentiles** 



Egypt:

11.6%





2,939 number of publications by authors at Kafrelsheikh University

Share of publications at Kafrelsheikh University that are among the most cited publications worldwide

Publications in top 10% journals

by CiteScore Percentile







- % of publications in top 10% most cited
- % of publications in top 1% most cited

### **Top Cited Authors**

| Name                         | Scholarly Output | Most recent<br>publication ↓ | Citations | h-index |
|------------------------------|------------------|------------------------------|-----------|---------|
| 1. Zenkour, Ashraf M.        | 198              | 2020                         | 3,456     | 48      |
| 2. Dawood, Mahmoud A.O.      | 139