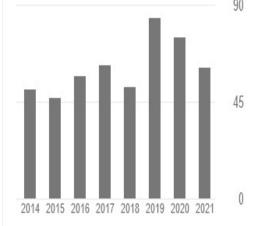

### Overall research performance 2015 - 2020

2,939 🔺

Scholarly Output (i)

36.5% All Open Access

View list of publications

27,622

Citation Count (i)

+142.6%

Up 142.6% over the period 2015–2019,

from **263** in 2015 to **638** in 2019

1,025

Authors

+164.4%

Up 164.4% over the period

2015-2019,

from **177** in 2015 to **468** in 2019