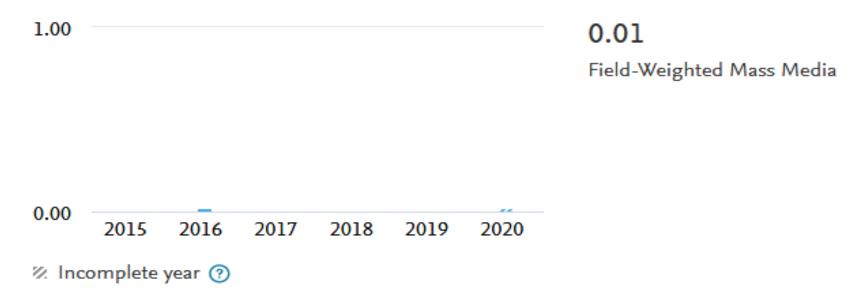

#### **Online** media

### Field-Weighted Mass Media ①

Field-Weighted Mass Media is the ratio of Mass Media relative to the expected world average for the subject field, publication type and publication year.

Source: Scopus data, up to 31 Jan 2021