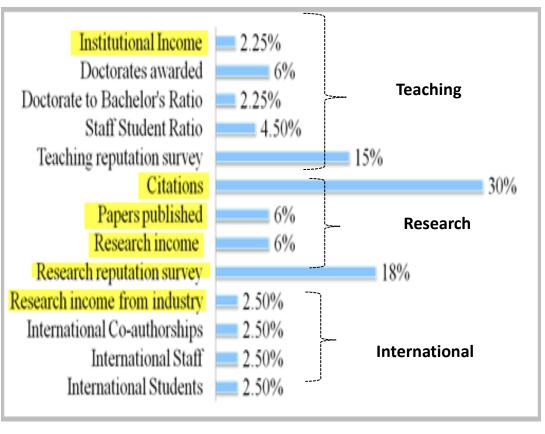

### University Rankings Metrics Importance of Research - THE

#### Research related metrics account for 64.75%