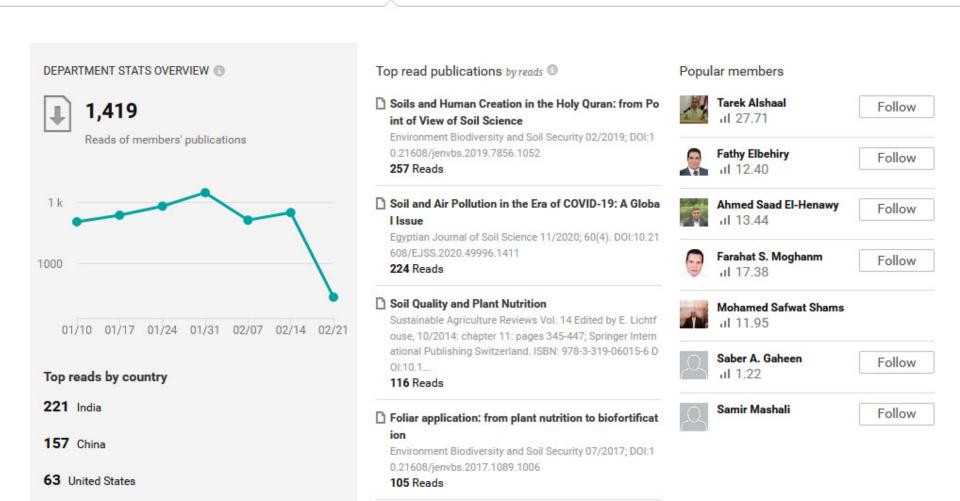

# INSTITUTION STATS OVERVIEW (1) 11,347 Reads of members' publications 12 k 10 k 6,917 Reads 8 k 01/10 01/17 01/24 01/31 02/07 02/14 02/21 Top reads by country 1656 India 984 Egypt 569 United States Top reads by institution 54 Menoufia University

#### Top publications by reads Popular members Internet of Things (IoT): Definitions, Challenges, and Tarek Alshaal и 27.71 Recent Research Directions International Journal of Computer Applications 10/2015; 1 28(1):975-8887. Rashad Hegazy 416 Reads ıll 8.53 Soils and Human Creation in the Holy Quran: from Po **Elsayed Ahmed Elnashar** иI 11.01 int of View of Soil Science Environment Biodiversity and Soil Security 02/2019; DOI:1 0.21608/jenvbs.2019.7856.1052 Zozo Hassan 257 Reads Soil and Air Pollution in the Era of COVID-19: A Globa **Fathy Elbehiry** Issue ال 12.40 Egyptian Journal of Soil Science 11/2020; 60(4). DOI:10.21 608/FJSS.2020.49996.1411 A.A. Nasef 224 Reads ul 22.28 Soft Set Theory and Its Applications Mahmoud Shams **197** Reads ıl 9.30 The Smart Parking Management System Mohamed A. Eltawil 195 Reads ul 28.36 Post-harvest Situation and Losses in India **Elsayed Belal**

ul 24.80

DOI:10.6084/M9.FIGSHARE.3206851

Soil Quality and Plant Nutrition

147 Reads