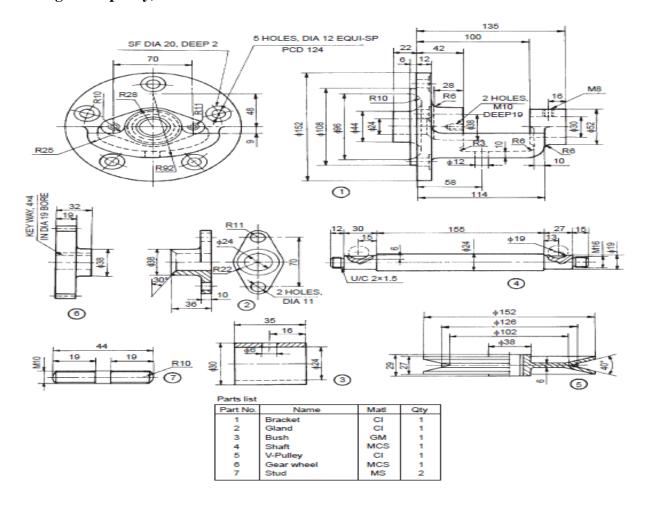

## **Part B: Assembly drawing:**

Figure shows the details of a V-belt drive. Assemble the parts and draw the following views, to a suitable scale: (i) Sectional view from the front and (ii) View from the right (not showing the V-pulley).